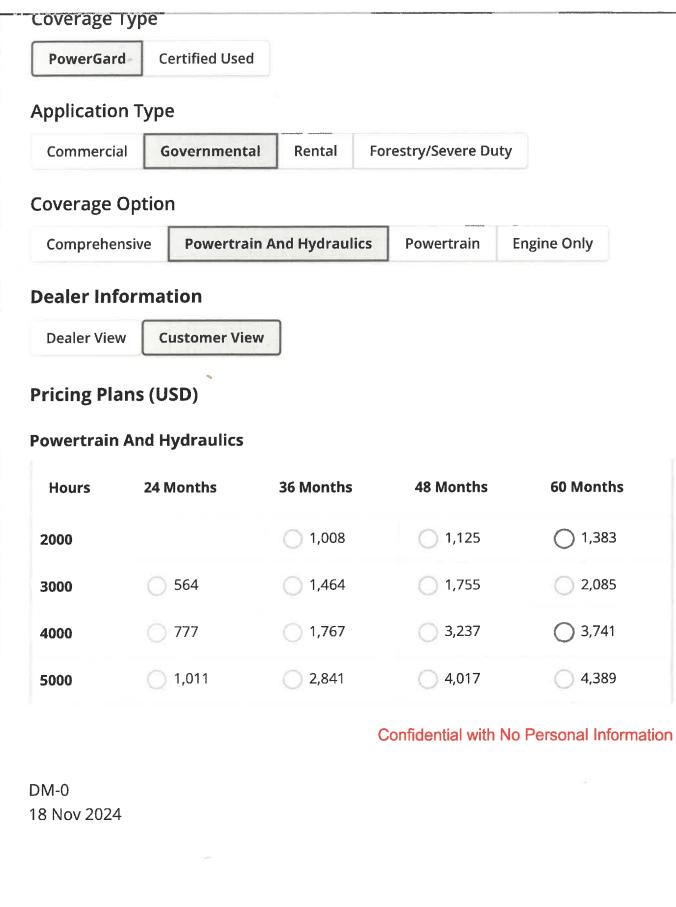

st stack
- ▲ Engine oil/hydraulic fluid-sampling kit
- Forestry protection packages
- ▲ Heavy-duty rear grille
- Rear counterweights (available in sets of 1, 2, or 3), 78 kg (172 lb.) (each set)
- ▲ Single-point lift kit
- ▲ SMV sign kit
- Track, 320-mm (12.6 in.) wide
- ▲ Track, 400-mm (15.8 in.) wide

mounted 4th-function rocker switch.

 JDLink<sup>®</sup> wireless communication system (available in specific countries; see your dealer for details)

<sup>8</sup>500-hour engine oil-change intervals when John Deere Plus-50 oil and John Deere oil filter are used.

\*EH joystick performance package features switchable

accelerator/decelerator, selectable propel speeds, creep

control, boom- and bucket-speed settings, and 12-volt

3- and 14-pin attachment-control harness with dash-





PGP



PGP

|             | Governmen     | tal Rental F       | orestry/Severe Du | ty          |
|-------------|---------------|--------------------|-------------------|-------------|
| overage (   | Option        |                    |                   |             |
| Comprehei   | nsive Powertr | ain And Hydraulics | Powertrain        | Engine Only |
| ealer Info  | ormation      |                    |                   |             |
| Dealer View | Customer V    | iew                |                   |             |
|             |               |                    |                   |             |
| ricing Pla  | ns (USD)      |                    |                   |             |
| omprehen    | sive          |                    |                   |             |
| Hours