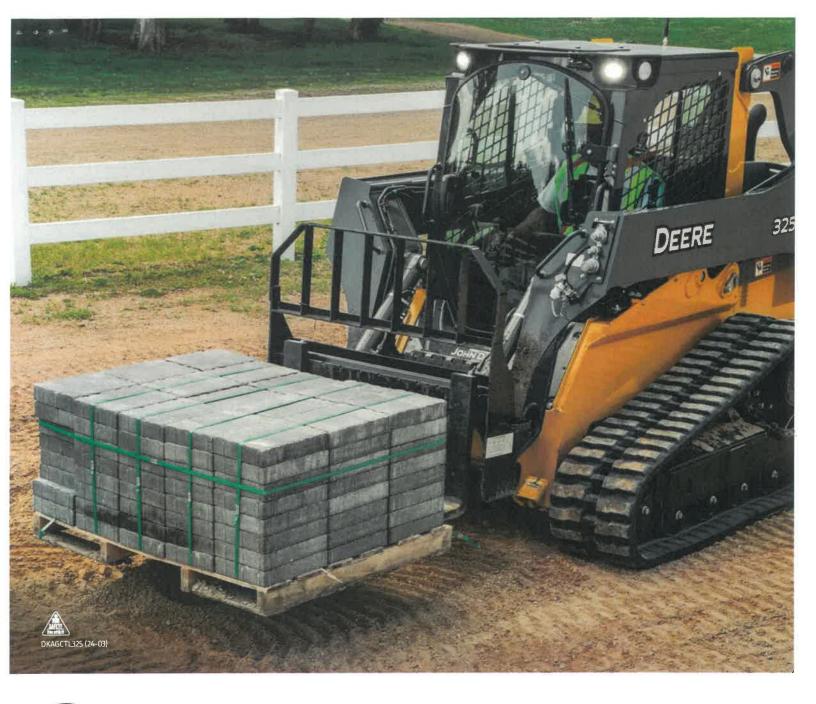

# GET ON THE WINNING TRACK

DEERE

3256

When we asked owners and operators like you — the ones who run them — for your ideas on what makes a great compact track loader, you helped us redefine our proven G-Series models. You wanted more power under the hood. And increased lift height, reach, stability, and breakout force. Plus optional LED side lighting, rearview camera, ride control, and high-flow auxiliary hydraulics to power attachments like never before. Putting us through the paces has helped put the 325G on track for even more performance — and your operation in the running for some pretty big wins.

JOHN DEERE

325G COMPACT TRACK LOADER

RELIABLE

PRODUCTIVE

FEATURES

### Load warrior

Height to hinge pin of 10 feet 6 inches enables the 325G to easily load tandem-axle dump trucks, fill hoppers, and feed mixers. Additional reach to truck-bed height comes in handy for moving pallets of pavers or other weighty cargo.