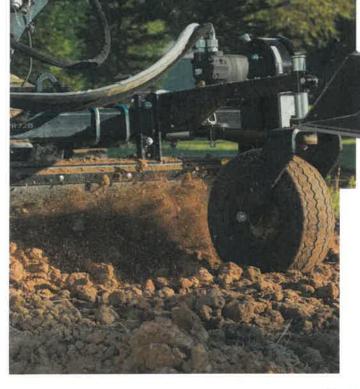

### Armed forces

Extreme pushing power and bucket breakout forces deliver the tractive effort and leverage to carve out clay, plow through piles, and handle large loads.

### Make the connection

Equip your CTL with your choice of over 100 available John Deere attachments to expand the flexibility of your operation. Increased auxiliary hydraulic flow and power compared to previous models boosts attachment performance. Add a snow blower, snow pusher, or angle broom to make quick work of winter's white stuff.