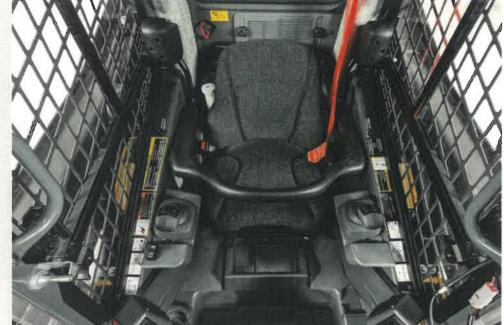

### Room with a view

Large cab entryway with swing-out door, generous foot- and legroom, sealing and pressurization to minimize dust and noise, and deluxe vinyl suspension seat optimize operator comfort. Easy-to-read LCD monitor reveals a wealth of vital operating info and advanced diagnostics. Sliding/locking glass side windows can be easily removed for cleaning.

### Seeing is believing

Clear sightlines to the cutting edge and bucket corners, above and below the lift arms, and the jobsite ahead and behind instill confidence in close quarters. Optional LED side lighting and rearview camera further enhance visibility.

### Safety first

Standard personal-protection features include in-cabactivated boom lock and triple-interlock system that detects the presence of the operator to help keep harm's way at bay.