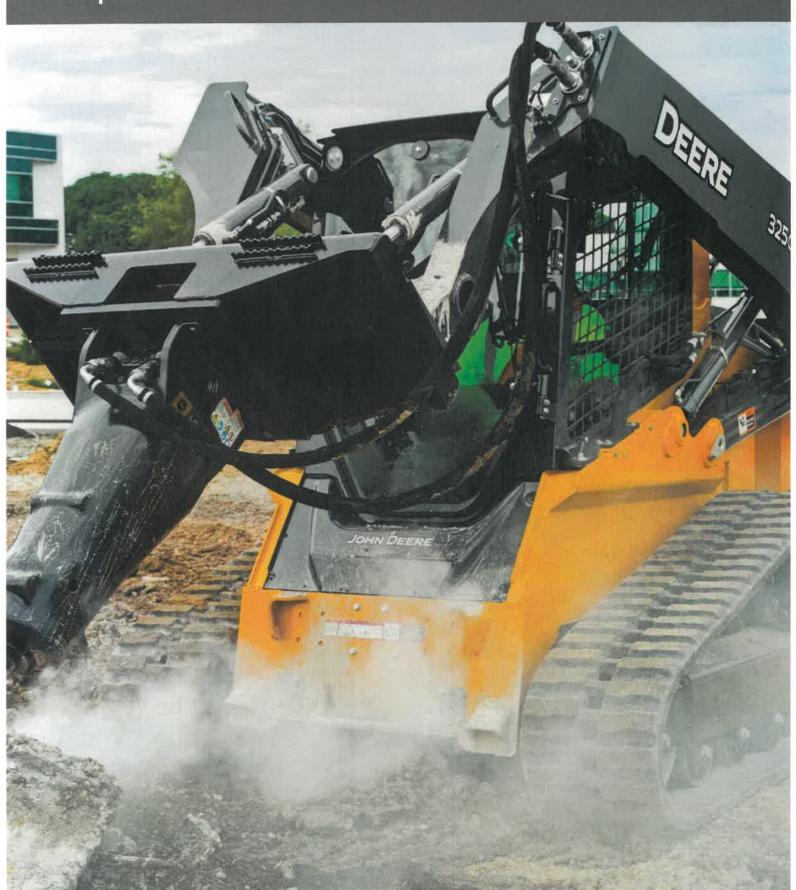

### **Elevating expectations**

Vertical-lift boom combines height and reach at the top of the lift path with outstanding stability. Along with a rated operating capacity of nearly 2,600 pounds, the 325G can precisely place pallets and muscle heavy materials.

### Load warrior

Height to hinge pin of 10 feet 6 inches enables the 325G to easily load tandem-axle dump trucks, fill hoppers, and feed mixers. Additional reach to truck-bed height comes in handy for moving pallets of pavers or other weighty cargo.