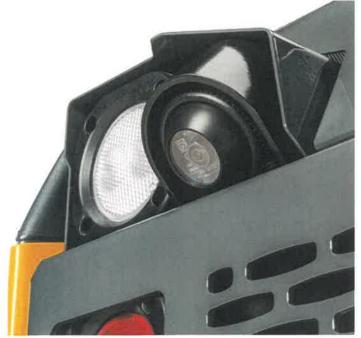

### Seeing is believing

Clear sightlines to the cutting edge and bucket corners, above and below the lift arms, and the jobsite ahead and behind instill confidence in close quarters. Optional LED side lighting and rearview camera further enhance visibility.