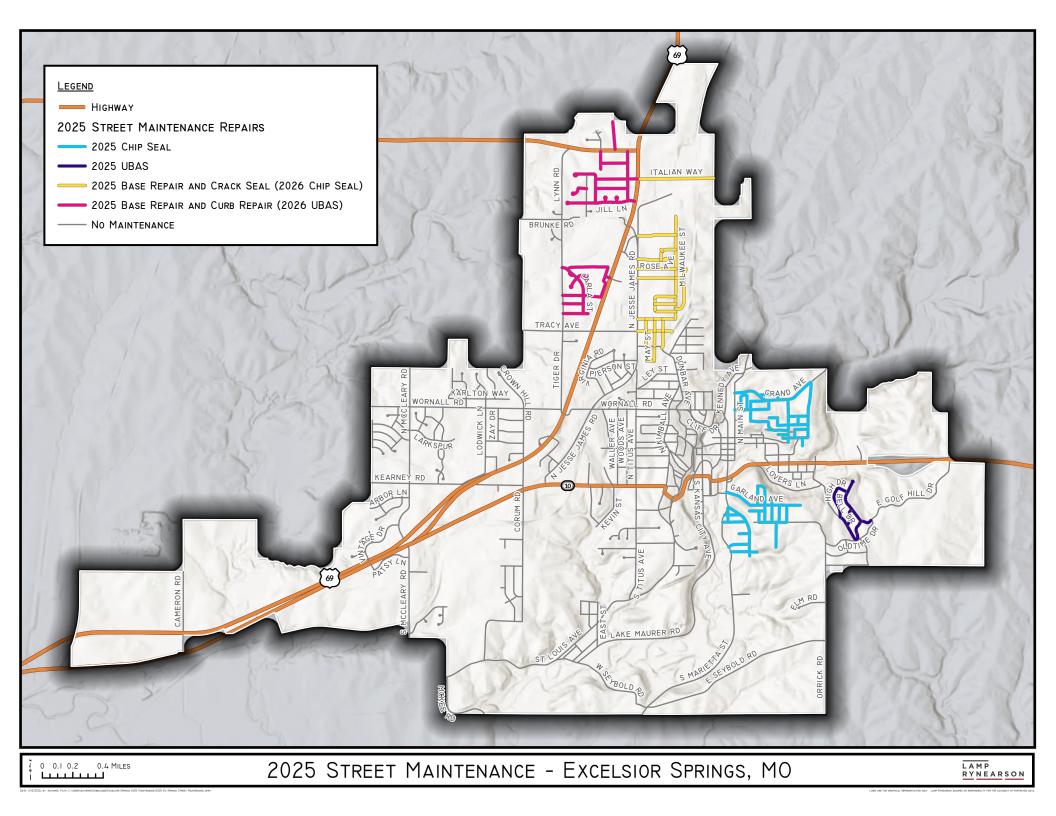

Lamp Rynearson has prepared Task Order Number 2024-1 for Engineering Services from our on-call contract for the 2025 Streetscape Maintenance Project funded thru Transportation Trust. Next year's project area includes additional base repairs, chip sealing and UBAS work in various areas as defined by the attached map.

We are following the recommendations of the Pavement Condition Index Report which defines the direction of maintenance that we will be focusing on based on the amount of funding available for street maintenance in the upcoming years.