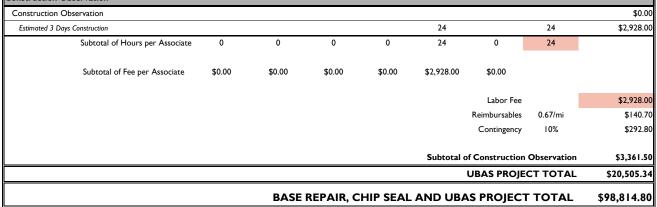

A detailed description of work to be performed can be found on the adjoining task order. The fee for this work totals \$98,900.00 for engineering and design along with construction administration and observation. We will be coming back in 2025 to get the approval of the actual construction funds for this project once it goes to bid.

The Transportation Trust Authority met on November 12, 2024, discussed and approved the funding for this project to include \$100,000.00 for engineering design, construction administration and construction inspection and \$1,400,000.00 for construction.