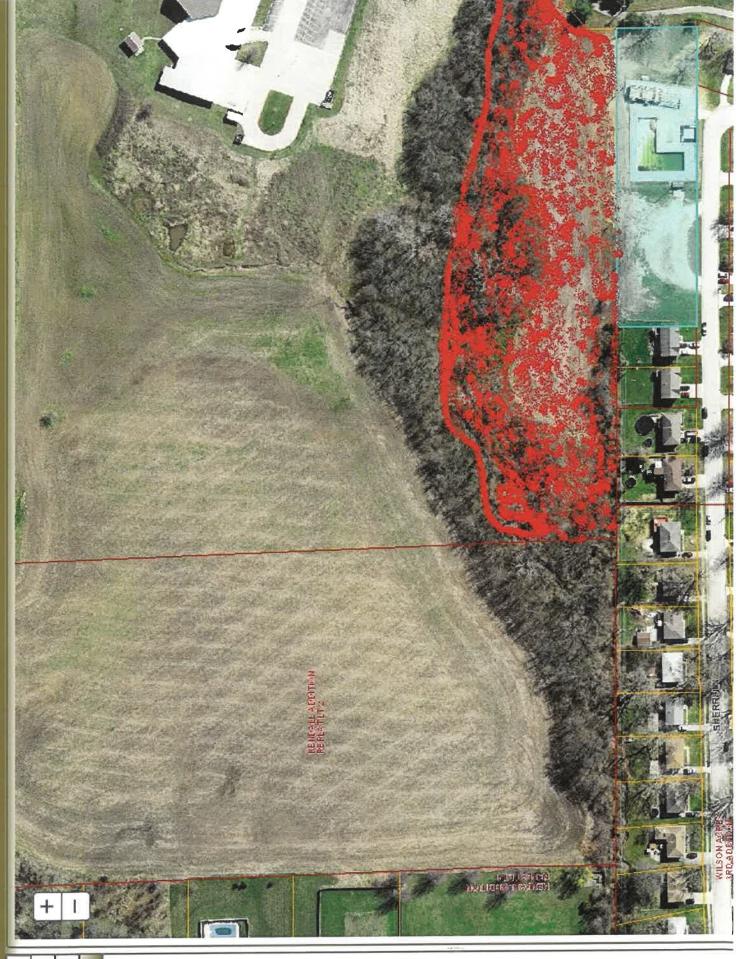

Excelsior Springs Parks & Recreation 500 Tiger Drive Excelsior Springs, MO 64024

April 15, 2021

First United Methodist 1650 Rainbow Blvd. Excelsior Springs, MO 64024

With notice of our ongoing discussions, we are entering into an agreement for the property north of the previous Rainbow Swim Club property. The Excelsior Springs Parks & Recreation Department will be willing to make a donation to the church for the property to be used for future development of the splash park. This narrow piece of property has been planted with crops each year, but with the splash park facility opening in the spring of 2021 the access will be eliminated to this piece of property. With this it is ESPR's opinion the property would be best utilized by the Department for future development. This property boundary will run along the stream and use this as a boundary line.

The City of Excelsior Springs: Parks & Recreation Department would like to begin the agreement for maintenance of the property until October 2021, when we can make an offer to purchase the property.

By maintaining the property, we can ensure it is mowed down and prevents any wildlife along the creek from making its way to the splash pad.

WHEREAS, the portion of LICENSOR'S property that LICENSEE desires to use is that portion between LICENSEE'S splash park and the creek, as generally depicted on the attached exhibit as denoted in red (the "Property"); and