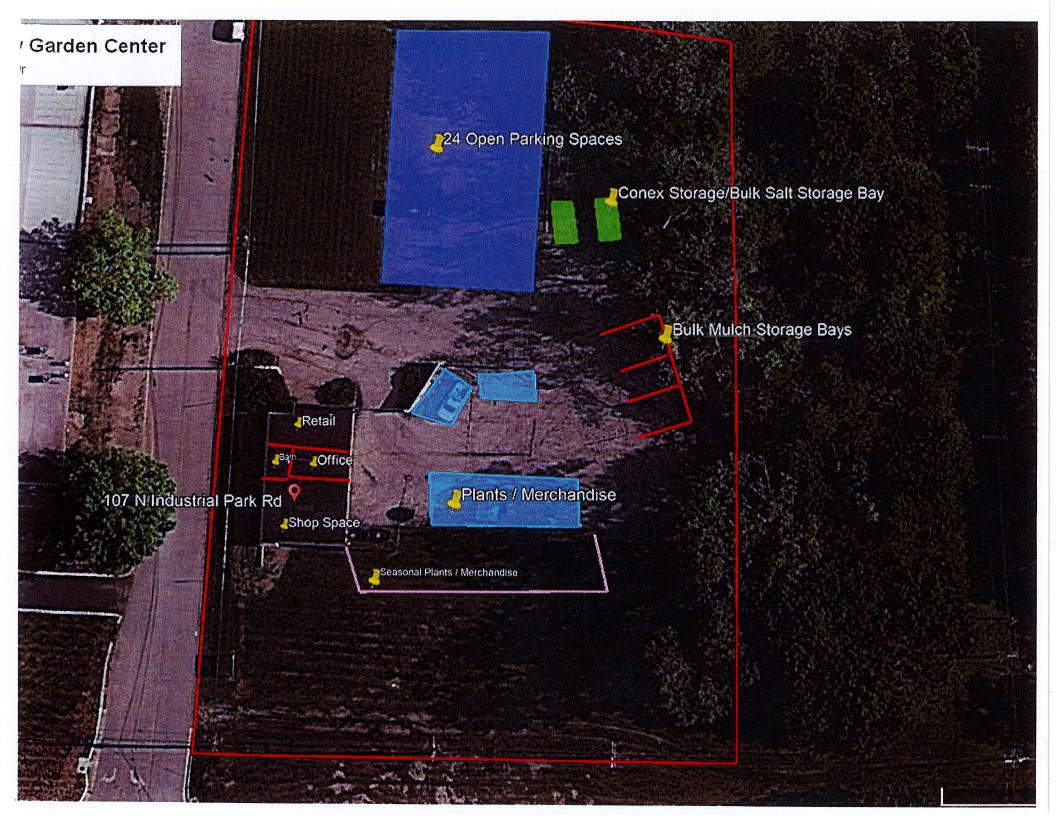

A landscape business is a permitted use in the M-1 District along with associated equipment and material storage. However, the M-1 District *Performance Standards* limit retail sales only to those products manufactured on the premises.

The applicant has previously located his landscaping business to the site and wishes to add an outside display area for the retail sale of certain landscape items. This display area will be situated on parts of the pre-existing parking area and will maintain the necessary space for off-street employee and customer parking.

The proposed site plan indicates the areas of storage, outside display and parking. There is no proposed expansion to the existing building. As the land coverage will not be enlarged, a stormwater management plan is not necessary.

The site is relatively buffered from non-light industrial uses and the addition of a retail activity should not create any negative impacts on surrounding properties.

Being a new special use permit, staff would suggest an initial time limit to allow for appropriate review after it has been in operation for a couple of years.

#### ATTACHMENTS:

| Description                 | Туре            | Upload Date |
|-----------------------------|-----------------|-------------|
| Ordinance                   | Ordinance       | 5/19/2020   |
| P&Z Meeting Summary Excerpt | Backup Material | 5/19/2020   |
| Vicinity Map                | Backup Material | 5/19/2020   |
| Site Plan                   | Backup Material | 5/19/2020   |