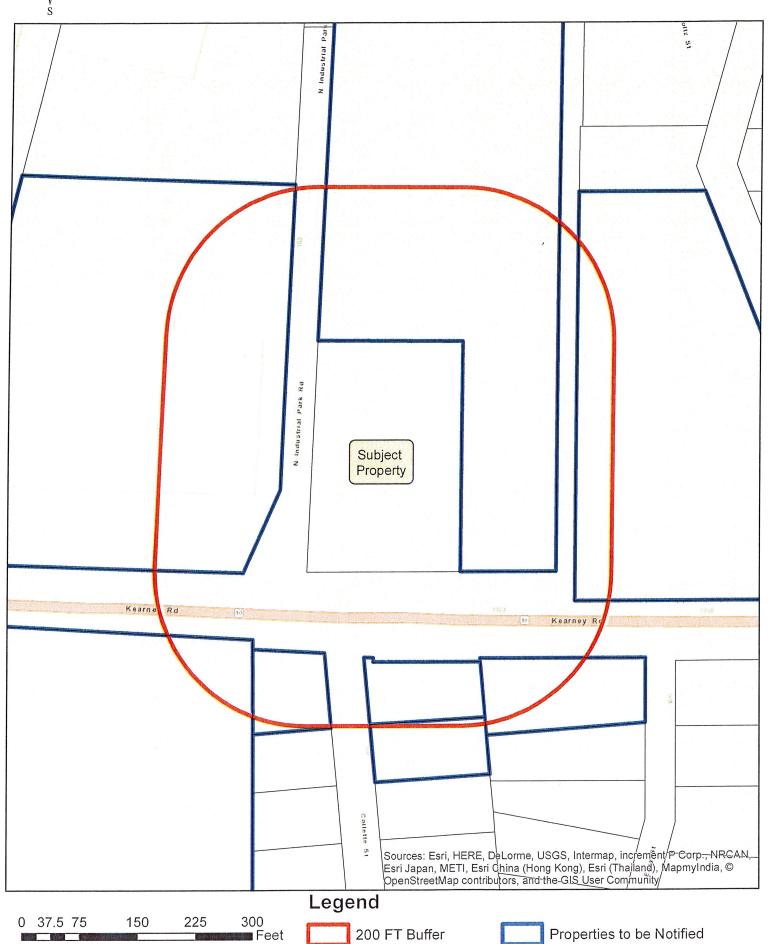

# City Council Meetings Council Meeting 5/20/2020

To: Mayor and City Council

From: Doug Hermes, Planning Consultant

Date 5/14/2020

RE: Consideration of Special Use Permit for 107 N. Industrial Park Drive - Ordinance No.

`` 20-05-08

**Re:** An application by Jesse Harris for a Special Use Permit for the operation of a retail garden center in the M-1, Light Industrial District at 107 N. Industrial Park Drive.

Applicant: Jesse Harris

#### **General Information:**

Address: 107 N. Industrial Park Drive Current Zoning: M-1, Light Industrial District

Current Land Use: landscape business

Surrounding Zoning & Land Use: North – M-1; light industrial

East – R-4; medium density residential district

South – R-1; single-family West – M-1; manufacturing

## **Background:**

The subject site is the former location of the AT&T service facility. It is located along N. Industrial Park Drive that is the home to a variety of light industrial activities and is currently all located in the M-1, Light Industrial District.

#### ATTACHMENTS:

| Description                 | Туре            | Upload Date |
|-----------------------------|-----------------|-------------|
| Ordinance                   | Ordinance       | 5/19/2020   |
| P&Z Meeting Summary Excerpt | Backup Material | 5/19/2020   |
| Vicinity Map                | Backup Material | 5/19/2020   |
| Site Plan                   | Backup Material | 5/19/2020   |