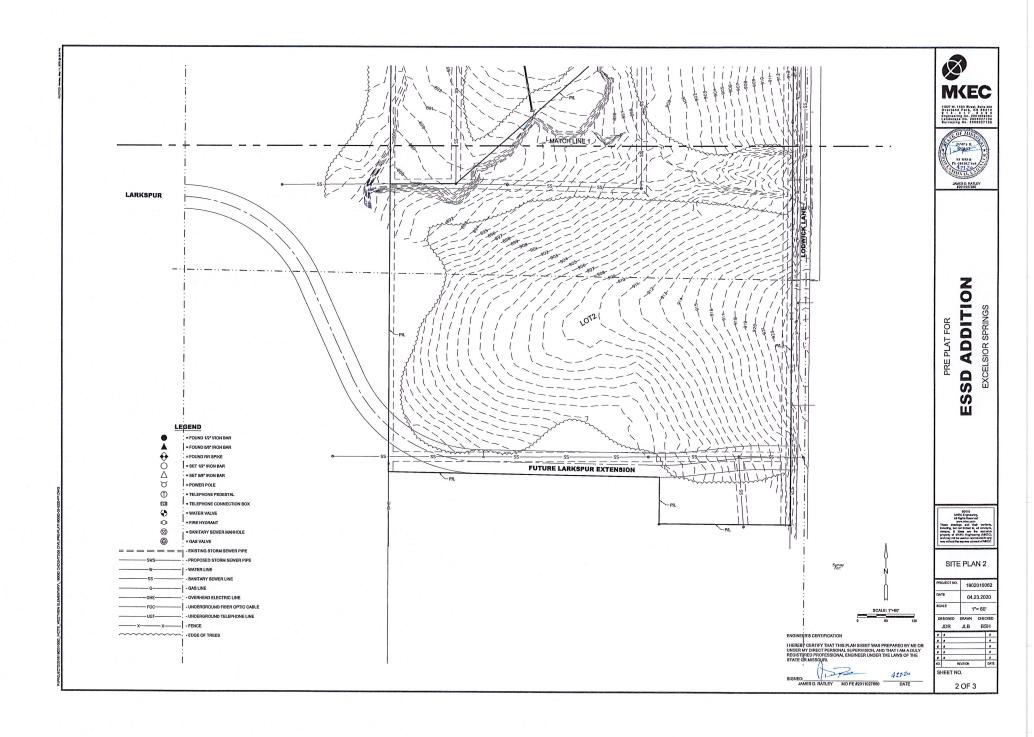

### **Background:**

The school district acquired this site at the southwest corner of Wornall Road and Lodwick Lane for the location of the proposed new Westview School. The property is proposed to be subdivided into two lots for the ESSD Addition: the new school to be located on the north lot (Lot 1); and, the south lot (Lot 2) to be left undeveloped at this time.

#### **Public Infrastructure:**

Streets: The site is served by Wornall Road and Lodwick Lane, both two lane unimproved roadways. The applicant proposes to provide a half-street improvement with sidewalk along the entire frontage of Wornall Road including widening a section of the roadway to provide for a turn-lane into the site. A half-street improvement with sidewalk will also be provided along the frontage of Lodwick Lane from the intersection with Wornall Road south to a primary drainageway on the lot that runs through a stormwater pipe under the roadway. The applicant's intentions are to provide the balance of this half-street improvement along Lodwick Lane when future development occurs Lot 2. Additionally, certain geometric improvements are proposed within the existing right-of-way at the intersection of Wornall Road and Lodwick Lane to accommodate school bus traffic.

The proposal identifies the future extension of Larkspur to Lodwick Lane in Lot 2.

<u>Public Water:</u> The site is served by existing eight inch watermains along both Wornall Road and Lodwick Lane.

<u>Sanitary Sewer:</u> The site is served by two existing sanitary sewer mains that traverse the property.

<u>Stormwater Management:</u> There are no public stormwater management facilities serving the site. The applicant's stormwater management plan calls for the capture of stormwater from the proposed school development directing it into a detention basin in the southeast quadrant of Lot 1 (school site).

The applicant is providing the expected half-street roadway improvements along the frontage of Lot 1 where the initial development is to occur, except for a short segment along Lodwick Lane. The applicant understands that development on Lot 2 will necessitate the completion of the half-street improvement along the entire length of the Lodwick Lane frontage. Staff will suggest a stipulation in the approval of the final plat with that requirement.

The proposed preliminary plat also identifies the future, potential extension of Larkspur to Lodwick Lane. Larkspur currently terminates at the east end of the Cherry Hills neighborhood. The future extension of the local street will complete the connectivity that is needed for the local traffic pattern. The details of the future extension would be finalized with proposed development on Lot 2.