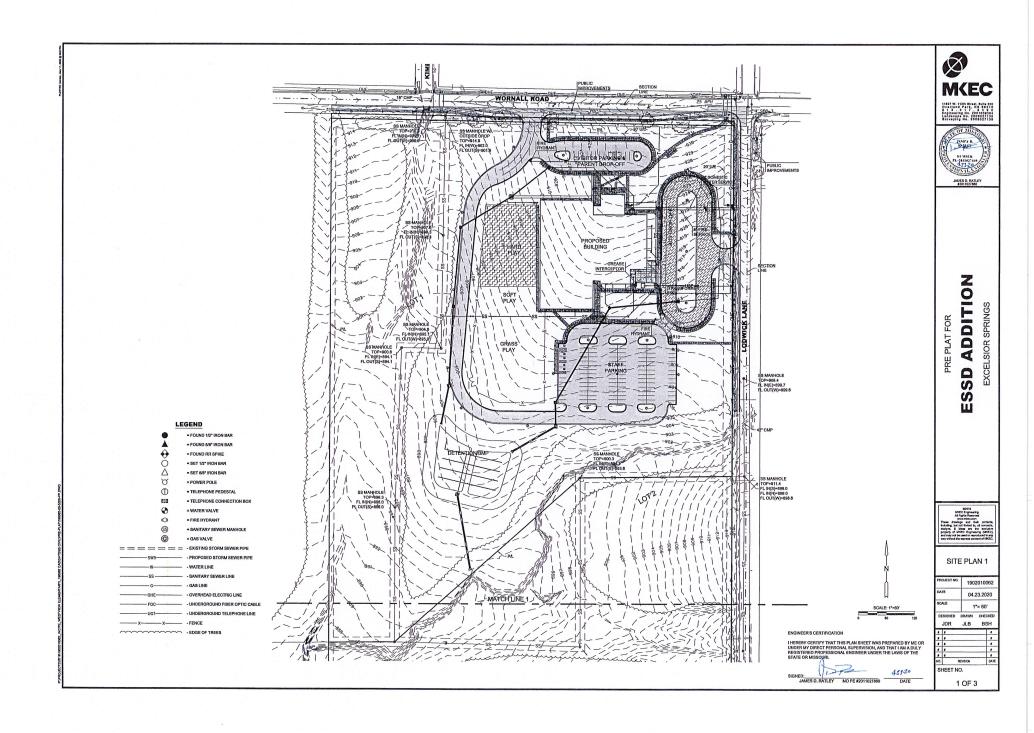

#### **Public Infrastructure:**

Streets: The site is served by Wornall Road and Lodwick Lane, both two lane unimproved roadways. The applicant proposes to provide a half-street improvement with sidewalk along the entire frontage of Wornall Road including widening a section of the roadway to provide for a turn-lane into the site. A half-street improvement with sidewalk will also be provided along the frontage of Lodwick Lane from the intersection with Wornall Road south to a primary drainageway on the lot that runs through a stormwater pipe under the roadway. The applicant's intentions are to provide the balance of this half-street improvement along Lodwick Lane when future development occurs Lot 2. Additionally, certain geometric improvements are proposed within the existing right-of-way at the intersection of Wornall Road and Lodwick Lane to accommodate school bus traffic.

The proposal identifies the future extension of Larkspur to Lodwick Lane in Lot 2.

<u>Public Water:</u> The site is served by existing eight inch watermains along both Wornall Road and Lodwick Lane.

<u>Sanitary Sewer:</u> The site is served by two existing sanitary sewer mains that traverse the property.

<u>Stormwater Management:</u> There are no public stormwater management facilities serving the site. The applicant's stormwater management plan calls for the capture of stormwater from the proposed school development directing it into a detention basin in the southeast quadrant of Lot 1 (school site).

#### ATTACHMENTS:

| Description                 | Type            | Upload Date |
|-----------------------------|-----------------|-------------|
| Ordinance                   | Ordinance       | 5/19/2020   |
| P&Z Meeting Summary Excerpt | Backup Material | 5/19/2020   |
| Vicinity Map                | Backup Material | 5/19/2020   |
| Pre Plat                    | Backup Material | 5/19/2020   |
| Aerial                      | Backup Material | 5/19/2020   |