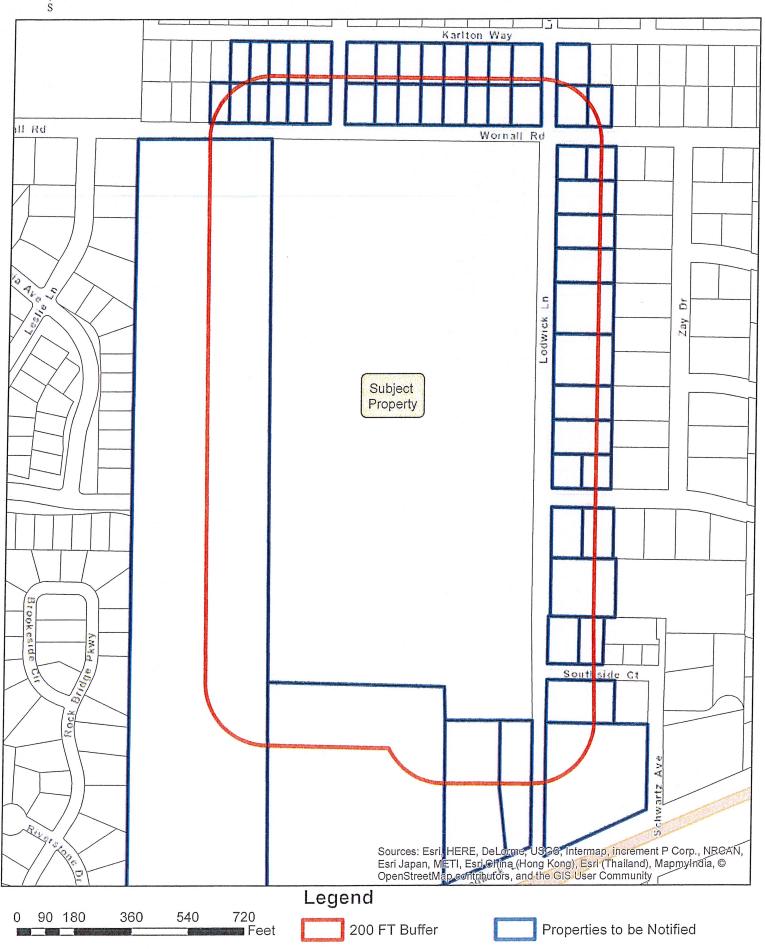

# City Council Meetings Council Meeting 5/20/2020

To: Mayor and City Council

From: Doug Hermes, Planning Consultant

Date 5/14/2020

RE: Consideration of Preliminary Plat for ESSD Addition - Ordinance No. 20-05-09

**Re:** An application by the Excelsior Springs School District for a Preliminary Plat and Final Plat for the new Westview School site at 1901 Wornall Road.

Applicant: Excelsior Springs School District

#### **General Information:**

Address: 1901 Wornall Road

Current Zoning: R-1, Single Family Residential District

Current Land Use: vacant

Surrounding Zoning & Land Use: North – R-1; single-family

East – R-1; single-family South – R-1; vacant West – R-1: vacant

### **Background:**

The school district acquired this site at the southwest corner of Wornall Road and Lodwick Lane for the location of the proposed new Westview School. The property is proposed to be subdivided into two lots for the ESSD Addition: the new school to be located on the north lot (Lot 1); and, the south lot (Lot 2) to be left undeveloped at this time.

#### ATTACHMENTS:

| Description                 | Type            | Upload Date |
|-----------------------------|-----------------|-------------|
| Ordinance                   | Ordinance       | 5/19/2020   |
| P&Z Meeting Summary Excerpt | Backup Material | 5/19/2020   |
| Vicinity Map                | Backup Material | 5/19/2020   |
| Pre Plat                    | Backup Material | 5/19/2020   |
| Aerial                      | Backup Material | 5/19/2020   |