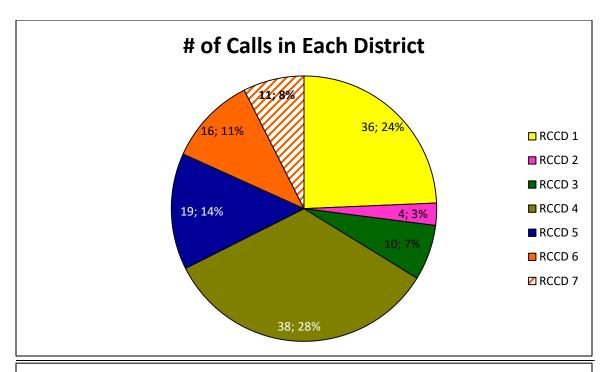

ry disposition for a good majority of the citizens of Eastern Clay County Ambulance District that requires transport by ambulance.



Figure 3

# **Average Response Times by District**

| Rural Clay County District 1 |                        |
|------------------------------|------------------------|
| Rural Clay County District 2 | 13 minutes, 45 seconds |
| Rural Clay County District 3 | 12 minutes, 30 seconds |
| Rural Clay County District 4 | 9 minutes, 25 seconds  |
| Rural Clay County District 5 | 8 minutes, 57 seconds  |
| Rural Clay County District 6 | 7 minutes, 23 seconds  |
| Rural Clay County District 7 | 13 minutes, 27 seconds |

# Overall Average Response Time... 11 minutes, 45 seconds

(Note: Overall Average Response Time increased by 30 seconds vs. 2017= 11 mins. 15 sec.)



Each call is broken down into the district to which it was called. This enables you to see which District is the busiest. District #4 and District #1 were the busiest Districts.



patients seen are District #4 & District #1.

### Costs and Reimbursements:

For the Contract Year (CY) 2018, the cost to the Fire Department to provide services to the E.C.C.A.D. was \$103,756. The CY 2019 contractual agreement between the Excelsior Springs Fire Department and the Eastern Clay County Ambulance District sets the compensation to the ESFD to be \$114,176 a 9.13% increase. The 9.13% increase (\$10,420) is consistent with the increased cost of operations that the City of Excelsior Springs incurred for ambulance services in the past twelve months.

As a stipulation of the contract, the ESFD charges