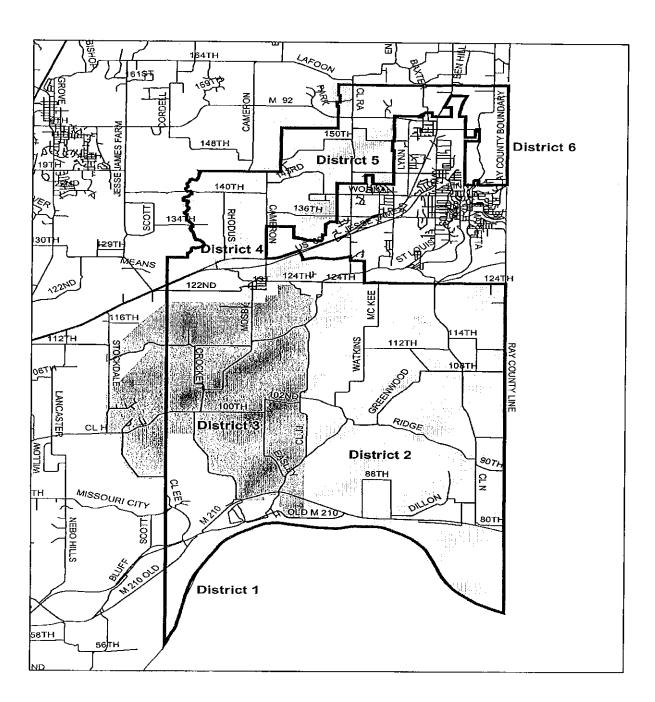

### LEGAL DESCRIPTION

Eastern Clay County Ambulance District in Clay County, Missouri

In Township 51 North, Range 30 West, all of Sections 1, 2, 3, 4, 5, 6, 7, 12 and 13, and all those parts of Sections 8, 9, 10, 11, 14, 15, 16, 17, 18, 19, 23, 24 and 30 lying North of the North bank of the Missouri River; and, In Township 52 North, Range 30 West, Sections 1-36 within said Township; EXCEPT parts of Sections 6 and 7 which lie West of the East bank of Carroll Creek; and In Township 53 North, Range 30 West, all of Sections 25, 26, 27, 33, 34 and 36; EXCEPT, Those Sections or parts of Sections within each said Township which were within the corporate limits of the City of Excelsior Springs, Clay County, Missouri on July 1, 2012.

EXHIBIT "B"

Map of

Eastern Clay County Ambulance District





# Annual Report

Eastern Clay County Ambulance District

June 1, 2018

Paul V. Tribble Fire Chief



### **Executive Summary**

June 1, 2018

This report has been prepared for the following period; June 1, 2017 thru May 31, 2018 for contract services with Eastern Clay County Ambulance District (ECCAD), for the provision of ambulance services by the Excelsior Springs Fire Department.

The Excelsior Springs Fire Department (ESFD) continues to provide ambulance services to the Eastern Clay County Ambulance District from its only fire station located at 1120 Tracy Avenue in Excelsior Springs. ESFD typically staffs two Type II modular ambulances with a crew consisting of at least one Emergency Medical Technician and one Paramedic on each ambulance.

In 2017 (January 1-December 31), ESFD res