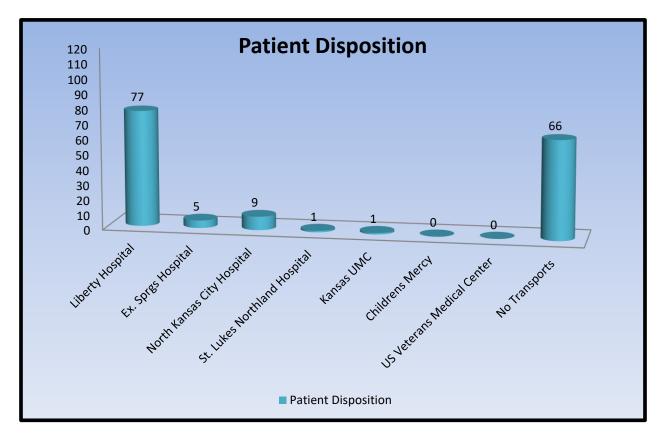

for service that are located along the "Streets or Highways", indicating multiple patients and perhaps not the necessary need for transport. Typically, when law enforcement is notified of a Motor Vehicle Collision, they do not necessarily know if there are any injuries so EMS is dispatched along with a fire response in the event that extrication is needed. While that is a positive action from a patient care stand-point, it does increase the cost associated with providing ambulance service. The biggest reason for "No Transports" is because of the increase of "Assist Invalid" responses (7).

As you can see in Figure 3, Liberty Hospital continues to be the primary disposition for a good majority of the citizens of Eastern Clay County Ambulance District that requires transport by ambulance.



Figure 3

# **Average Response Times by District**

| Rural Clay County District 1 |                        |
|------------------------------|------------------------|
| Rural Clay County District 2 | 13 minutes, 45 seconds |
| Rural Clay County District 3 | 12 minutes, 30 seconds |
| Rural Clay County District 4 | 9 minutes, 25 seconds  |
| Rural Clay County District 5 | 8 minutes, 57 seconds  |
| Rural Clay County District 6 | 7 minutes, 23 seconds  |
| Rural Clay County District 7 | 13 minutes, 27 seconds |

# Overall Average Response Time... 11 minutes, 45 seconds

(Note: Overall Average Response Time increased by 30 seconds vs. 2017= 11 mins. 15 sec.)



Each call is broken down into the district to which it was called. This enables you to see which District is the busiest. District