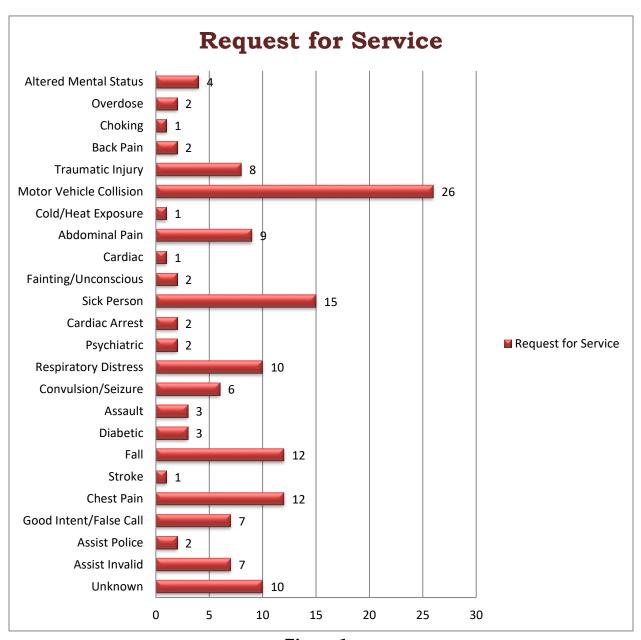

ch reflects an increase of about 1.3% (Figure 1). The total calls for the Excelsior Springs Fire Department overall has shown a slight decrease. These stats are for June 1, 2017 – May 31, 2018.

### **Request for Service:**

The Excelsior Springs Police Department continues to provide dispatch services including the 9-1-1 answering point and radio communications for Excelsior Springs Fire Department. When dispatching, the Communications Officer alerts the fire station, and when giving the address, they also give a "nature of the call". The data below (Figure 1) identifies information that the Communications Officer announces to EMS crews as the "nature of the call" or request for service. Request for service in the Eastern Clay County Ambulance District during the summary period was 148.



Figure 1

## **Location of Pick-up**:

Figure 2 reflects where each patient located within Eastern Clay County Ambulance District who had requested an ambulance was located at the time of the request. The data collected shows that 64% of the requests were located in the home, while 26% of the patients were located along the streets or highway.



Figure 2

## STATE DATA REPORT

| Patient Disposition:                                       | Count | Percent |
|------------------------------------------------------------|-------|---------|
| Fire Department transport to Emergency Care Facility (ECF) | 94    | 59.12%  |
| Dead at Scene                                              | 4     | 2.52%   |
| Patient Refusal                                            | 48    | 30.19%  |
| Not Transp