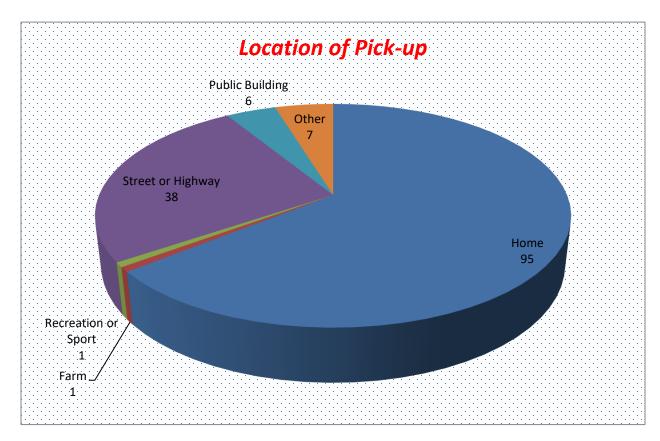

communications for Excelsior Springs Fire Department. When dispatching, the Communications Officer alerts the fire station, and when giving the address, they also give a "nature of the call". The data below (Figure 1) identifies information that the Communications Officer announces to EMS crews as the "nature of the call" or request for service. Request for service in the Eastern Clay County Ambulance District during the summary period was 148.



Figure 1

## **Location of Pick-up**:

Figure 2 reflects where each patient located within Eastern Clay County Ambulance District who had requested an ambulance was located at the time of the request. The data collected shows that 64% of the requests were located in the home, while 26% of the patients were located along the streets or highway.



Figure 2

## STATE DATA REPORT

| Patient Disposition:                                       | Count | Percent |
|------------------------------------------------------------|-------|---------|
| Fire Department transport to Emergency Care Facility (ECF) | 94    | 59.12%  |
| Dead at Scene                                              | 4     | 2.52%   |
| Patient Refusal                                            | 48    | 30.19%  |
| Not Transported- Left at Scene                             | 13    | 8.18%   |
| Total Patients: 159                                        | M     |         |

### **Patient Disposition:**

At a glance, Figure 3 can be misleading...the results noting that there is a large number of the patient disposition that is "No Transport". This information is importa