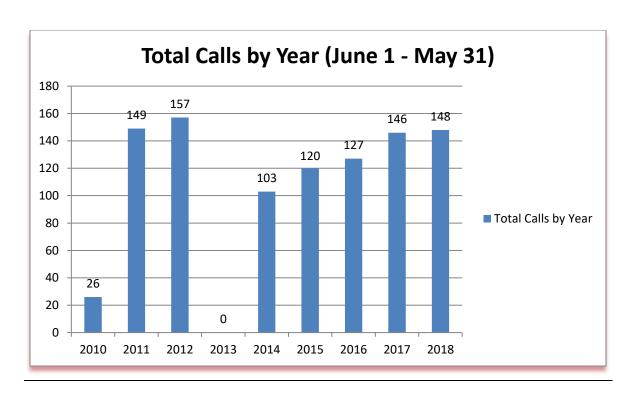

ire Department are proud of the services provided to the ECCAD. It has been our honor and privilege to provide service to the citizens of the ECCAD and we have been able to fulfill our contractual obligations without difficulty. In addition, we have recorded no significant offer of dissatisfaction of services to the citizens of the Eastern Clay County Ambulance District.

The following statistical data is being provided to the Board of Directors so that you may fully understand the service need and service provided to better evaluate future needs on last year's demand for service. I will always make myself available to answer any questions that you might have.

Thank you for allowing us to provide your Emergency Service needs.

Paul V. Tribble Fire Chief Excelsior Springs Fire Department



### **Total Calls by Year:**

The "Total Calls by Year" has varied year by year; statistical data for the Year 2013 that identifies the number of calls in the ECCAD was not located. The number of calls increased from 2017 (146) to 2018 (148) which reflects an increase of about 1.3% (Figure 1). The total calls for the Excelsior Springs Fire Department overall has shown a slight decrease. These stats are for June 1, 2017 – May 31, 2018.

### **Request for Service:**

The Excelsior Springs Police Department continues to provide dispatch services including the 9-1-1 answering point and radio communications for Excelsior Springs Fire Department. When dispatching, the Communications Officer alerts the fire station, and when giving the address, they also give a "nature of the call". The data be