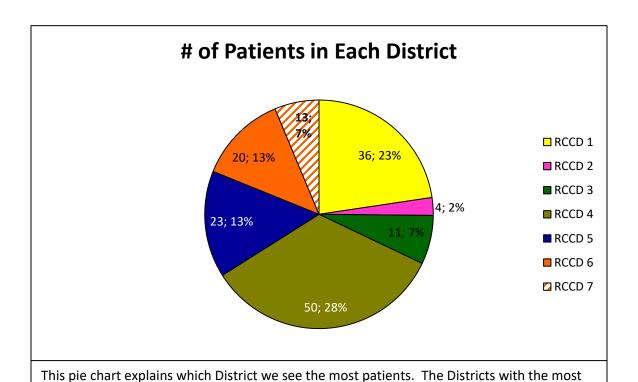

t**

| Rural Clay County District 1 |                        |
|------------------------------|------------------------|
| Rural Clay County District 2 | 13 minutes, 45 seconds |
| Rural Clay County District 3 | 12 minutes, 30 seconds |
| Rural Clay County District 4 | 9 minutes, 25 seconds  |
| Rural Clay County District 5 | 8 minutes, 57 seconds  |
| Rural Clay County District 6 | 7 minutes, 23 seconds  |
| Rural Clay County District 7 | 13 minutes, 27 seconds |

# Overall Average Response Time... 11 minutes, 45 seconds

(Note: Overall Average Response Time increased by 30 seconds vs. 2017= 11 mins. 15 sec.)



Each call is broken down into the district to which it was called. This enables you to see which District is the busiest. District #4 and District #1 were the busiest Districts.



patients seen are District #4 & District #1.

### Costs and Reimbursements:

For the Contract Year (CY) 2018, the cost to the Fire Department to provide services to the E.C.C.A.D. was \$103,756. The CY 2019 contractual agreement between the Excelsior Springs Fire Department and the Eastern Clay County Ambulance District sets the compensation to the ESFD to be \$114,176 a 9.13% increase. The 9.13% increase (\$10,420) is consistent with the increased cost of operations that the City of Excelsior Springs incurred for ambulance services in the past twelve months.

As a stipulation of the contract, the ESFD charges E.C.C.A.D. residents the same fees for service as it does the residents of Excelsior Springs (which also allows the E.C.C.A.D. residents the same membership plan).

With ever chang